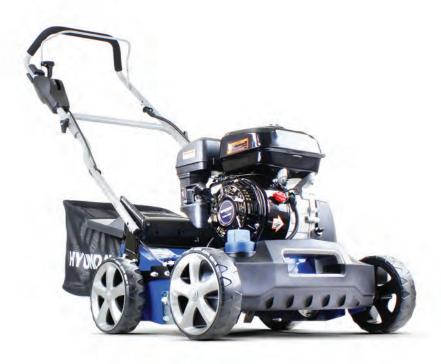

## PETROL LAWN SCARIFIER & AERATOR

The HYSC210 is a low maintenance petrol powered scarifier from HYUNDAI. Features a cutting width of 400mm perfect for revitalising and reviving the most tired and spongiest of lawns. The 212cc HYUNDAI engine delivers impressive aerating performance for achieving the perfect lawn.

## **Specification**

| •               |                              |
|-----------------|------------------------------|
| Model           | HYSC210                      |
| Engine Size     | 212cc                        |
| Engine Type     | 4-Stroke OHV Single Cylinder |
| Rated Power     | 4.8kW                        |
| Drive           | Hand Push                    |
| Starting System | Recoil                       |
| Working Depth   | +15mm to -15mm               |
| Cutting Width   | 400mm / 40cm                 |
| Cutting Options | Rake / Aerator               |
| Grass Collector | 45L                          |
| Deck Material   | Steel                        |
| Dimensions      | 1260 x 610 x 1070mm          |
| Net Weight      | 37kg                         |