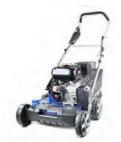

## PETROL LAWN SCARIFIER & AERATOR

The HYSC210 is a low maintenance petrol powered scarifier from HYUNDAI. Features a cutting width of 400mm perfect for revitalising and reviving the most tired and spongiest of lawns. The 212cc HYUNDAI engine delivers impressive aerating performance for achieving the perfect lawn.