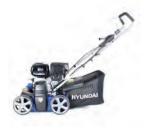

## PETROL LAWN SCARIFIER & AERATOR

The HYSC210 is a low maintenance petrol powered scarifier from HYUNDAI. Features a cutting width of 400mm perfect for revitalising and reviving the most tired and spongiest of lawns. The 212cc HYUNDAI engine delivers impressive aerating performance for achieving the perfect lawn.