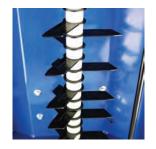

## PETROL LAWN SCARIFIER & AERATOR

The HYSC210 is a low maintenance petrol powered scarifier from HYUNDAI. Features a cutting width of 400mm perfect for revitalising and reviving the most tired and spongiest of lawns. The 212cc HYUNDAI engine delivers impressive aerating performance for achieving the perfect lawn.