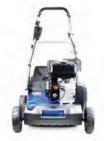

## PETROL LAWN SCARIFIER & AERATOR

The HYSC210 is a low maintenance petrol powered scarifier from HYUNDAI. Features a cutting width of 400mm perfect for revitalising and reviving the most tired and spongiest of lawns. The 212cc HYUNDAI engine delivers impressive aerating performance for achieving the perfect lawn.

## **Specification**

| •               |                              |
|-----------------|------------------------------|
| Model           | HYSC210                      |
| Engine Size     | 212cc                        |
| Engine Type     | 4-Stroke OHV Single Cylinder |
| Rated Power     | 4.8kW                        |
| Drive           | Hand Push                    |
| Starting System | Recoil                       |
| Working Depth   | +15mm to -15mm               |
| Cutting Width   | 400mm / 40cm                 |
| Cutting Options | Rake / Aerator               |
| Grass Collector | 45L                          |
| Deck Material   | Steel                        |
| Dimensions      | 1260 x 610 x 1070mm          |
| Net Weight      | 37kg                         |